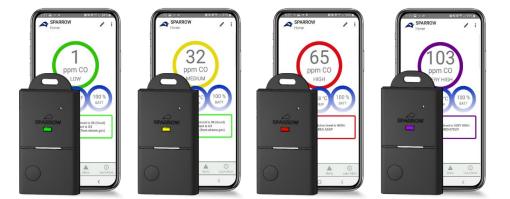

## **SPARROW Preset Alert Levels**

SPARROW provides an instantaneous alert. Go to settings to enable a TWA display.

|                     |             | 1 <sup>st</sup> Alert Level                                    | 2 <sup>nd</sup> Alert Level                                     | 3 <sup>rd</sup> Alert Level                                                                                                            |
|---------------------|-------------|----------------------------------------------------------------|-----------------------------------------------------------------|----------------------------------------------------------------------------------------------------------------------------------------|
| Sensitivity<br>Mode | Sensitive   | 9 ppm                                                          | 15 ppm                                                          | 25 ppm                                                                                                                                 |
|                     | Default     | 15 ppm                                                         | 35 ppm                                                          | 70 ppm                                                                                                                                 |
|                     | Home & Work | 30 ppm                                                         | 70 ppm                                                          | 150 ppm                                                                                                                                |
|                     | Custom      | 0 – 50 ppm                                                     | 0 – 200 ppm                                                     | 25 – 400 ppm                                                                                                                           |
| Warning             | SPARROW     | <ul> <li>LED color change</li> <li>No audible alert</li> </ul> | - LED color change<br>- Short audible beep                      | - LED color change<br>- Long audible beep                                                                                              |
|                     | SPARROW App | - Display color change<br>- No audible alert                   | - Display color change<br>- Phone vibration<br>- Danger warning | <ul> <li>Display color change</li> <li>Phone vibration</li> <li>Danger warning</li> <li>Text alert to emergency<br/>contact</li> </ul> |