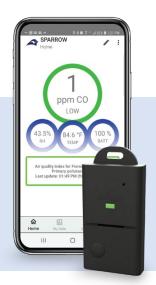

## SPARROW Carbon Monoxide & Air Quality Monitor

for health, wellness, and safety

SPARROW is a smart phone connected carbon monoxide monitor for CO safety and air quality analysis. SPARROW and the SPARROW app work together to monitor CO in real-time and provide high level safety alerts and low-level air quality warnings.

real-time

receive alerts when CO levels rise

monitor exposure over time